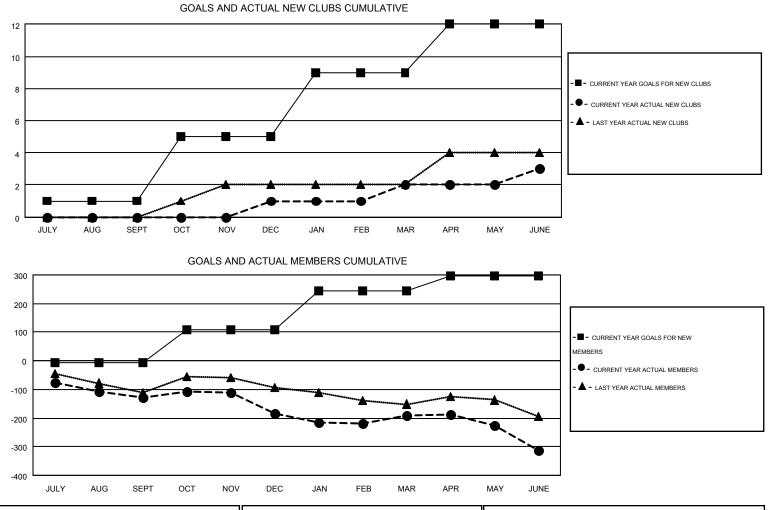

#### GMT: ED LECIUS

|         | 1T ( | CA       | 1 |
|---------|------|----------|---|
| · · · · |      | <u> </u> |   |

| Clubs<br>RESULTS FOR 2014-2015 |   |   |   | Members<br>RESULTS FOR 2014-2015 |               |     |     |         |                  |
|--------------------------------|---|---|---|----------------------------------|---------------|-----|-----|---------|------------------|
|                                |   |   |   |                                  |               |     |     | QUARTER | NEW CLUB<br>GOAL |
| JULY/AUG/SEPT                  | 1 | 0 | 0 | 0                                | JULY/AUG/SEPT | -5  | 95  | 224     | -129             |
| OCT/NOV/DEC                    | 4 | 1 | 2 | -1                               | OCT/NOV/DEC   | 115 | 161 | 215     | -54              |
| JAN/FEB/MAR                    | 4 | 1 | 0 | 1                                | JAN/FEB/MAR   | 135 | 147 | 155     | -8               |
| APR/MAY/JUNE                   | 3 | 1 | 2 | -1                               | APR/MAY/JUNE  | 50  | 165 | 286     | -121             |

| DROPPED CLUBS: 4 |     | 146 CLUBS OF 225 ADDED 1 OR MORE | GENDER DISTRIBUTION   |                |       |
|------------------|-----|----------------------------------|-----------------------|----------------|-------|
|                  |     | NEW MEMBERS                      | MALE                  | 4,799 (70.00%) |       |
| DROPPED MEMBERS  |     |                                  | FEMALE                | 2,057 (30.00%) |       |
| DECEASED         | 155 | ASSESSMENT DATA                  | FAMILY UNIT MEMBERS   |                | 1,256 |
| CLUB CANCELLED   | 13  |                                  | HEAD OF HOUSEHOLD     |                |       |
| OTHER            | 712 |                                  |                       |                |       |
| TOTAL            | 880 |                                  | NON-HEAD OF HOUSEHOLD | )              | 647   |